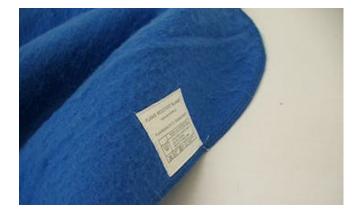

## 100% Modacrylic Hawk Blanket

This non woven blanket is designed for public sector use and is manufactured to the strict specifications of the Metropolitan Police. Flammability complies BS5866 Part 4 using test method BS7175 (ignition source 0 & 5). The trim is overlocked all round with radius corners for safety and ease of laundering. Other edge trims are available on request , minimum quantities apply.

## **Colours**

Colours shown are for guidance only. Fabric samples for colour and handle are available on request.

Charcoal

James Walker Textiles | Holme Bank Mills, Mirfield, West Yorkshire, WF14 8NA Tel 01924 492 277 | Fax: 01924 480 263 | Email: info@jwalker.co.uk | Web: www.jwalker.co.uk