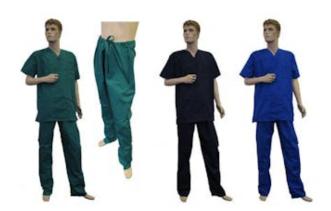

## JR Style Scrub / Ward Suits

Our JR Scrub Suit tops are used widely in hospitals nationally and internationally. They are designed to be comfortable, stylish and functional. Being machine washable at high temperatures they are a practical choice for demanding environments where hygiene control is paramount. Sizing is generous, and specifically tailored garments are available where required. Available in a range of colours - Please also see JR style Scrub / Ward Suits Trousers.