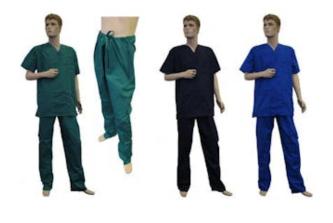

## JR Style Scrub / Ward Suit Trousers

Our JR Scrub Suit trousers are used widely in hospitals nationally and internationally. They are designed to be comfortable, stylish and functional. Being machine washable at high temperatures they are a practical choice for demanding environments where hygiene control is paramount. Sizing is generous, and specifically tailored garments are available where required. Available in a range of colours -Please also see JR Style Scrub / Ward Suit Tops.