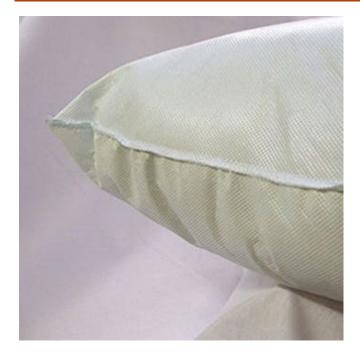

## **Healthcare Wipeable Cushion**

This fully wipeable healthcare cushion is skilfully designed to meet the expectations of the healthcare sector such as the NHS, private hospitals and care homes. As it is easy to wipe clean, it can help in the fight against infection. We aim to provide products into healthcare which contribute to a home-away-from-home environment. We also offer Flame Retardant cushion covers in a wide range of designs which fit our healthcare wipeable cushions.

| Composition: Cover                    | Composition:<br>Filling  |
|---------------------------------------|--------------------------|
| Polypropylene                         | Polyester<br>Hollowfibre |
| Cushion is stitched on inside and out |                          |
| Pillow and Duvet also available       |                          |