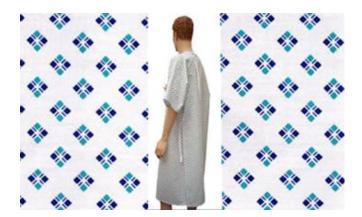

## Patient Gown - Blue Diamond Print

This multi-purpose, Polycotton gown is for use in all healthcare departments. Features include; secure fastening, non-tangle, colour coded neck and waist webbing ties whilst the wrap over, modest style protects patient dignity. This product is easy to launder and comes in an attractive blue diamond print pattern.